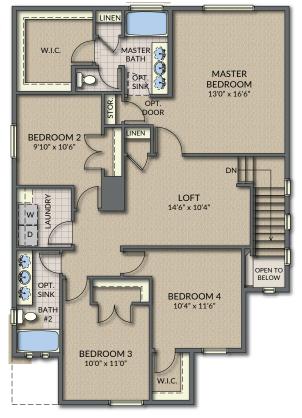

## Ash

4 Bedroom, 2.5 Bath Finished: 2,101 Sq.Ft., Total: 2,990 Sq.Ft.

www.forsail.com

Ph. 801.766.4442

**Elevation A** 

Elevation B Elevation C

**OPT. BAY WINDOW** 

**SECOND FLOOR** 