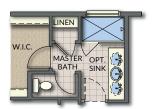

## Ash

4 Bedroom, 2.5 Bath Finished: 2,101 Sq.Ft., Total: 2,990 Sq.Ft.



www.forsail.com

Ph. 801.766.4442



**Elevation A** 



Elevation B Elevation C







**OPT. BAY WINDOW** 



**SECOND FLOOR** 





OPT. MASTER BATH #1



OPT. MASTER BATH #2

## **BASEMENT FLOOR**



Flagship Homes or its entities reserve the right to change elevations, specifications, floor plans, window placement, materials, and prices without notice. All sq footages are approximate. The avalibaily of certain options is subject to construction status and schedule. Optional features may be predetermined and included at additional cost. Renderings are Artist's conception only. \*Double ovens are a standard in the Parkside and Hampton Subdivisions. Double master sinks and showers are standard in the Willows, Willis, Parkside, and Hampton subdivisions. Brick and Painted Brick shown is optional.