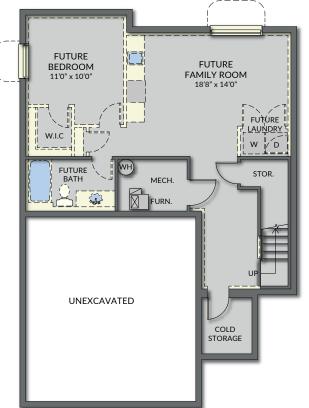

## **BASEMENT FLOOR**

Flagship Homes or its entities reserve the right to change elevations, specifications, floor plans, window placement, materials, and prices without notice. All sq footages are approximate. The avalibaily of certain options is subject to construction status and schedule. Optional features may be predetermined and included at additional cost. Renderings are Artist's conception only. \*Double ovens are a standard in the Parkside and Hampton Subdivisions. Double master sinks and showers are standard in the Willows, Willis, Parkside, and Hampton subdivisions. Brick and Painted Brick shown is optional.