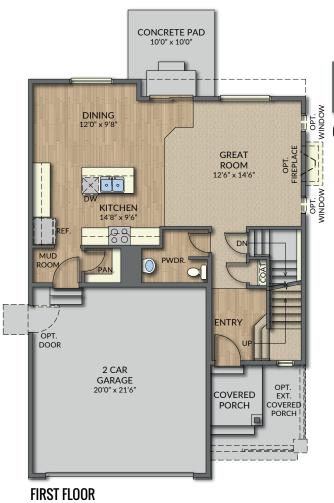

## Ash

4 Bedroom, 2.5 Bath Finished: 2,101 Sq.Ft., Total: 2,990 Sq.Ft.

www.forsail.com

Ph. 801.766.4442

**Elevation A** 

Elevation B Elevation C

**OPT. BAY WINDOW** 

**SECOND FLOOR** 